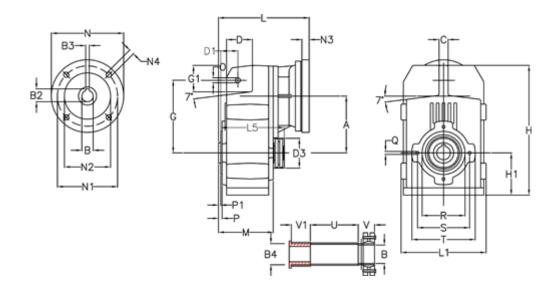

## **Measures**

| A = 211.30 | D1 = 65.0  | l5 = 222.0 | P1                                  | = 4.5    | V = 62  |
|------------|------------|------------|-------------------------------------|----------|---------|
| B = 50     | d3 = 120   | M = 163.0  | Q                                   | = M12x19 | V1 = 50 |
| B1 = 14    | G = 278    | N = 160    | R                                   | = 180    |         |
| B2 = 16.3  | G1 = 105.5 | N1 = 130   | S                                   | = 215    |         |
| B3 = 5     | H = 479.0  | N2 = 110   | Т                                   | = 250    |         |
| B4 = 50    | H1 = 144.0 | N4 = M8x16 | Tightening torque Nm adapter bushin | g = 6.0  |         |
| C = 20     | L = 339.5  | O = 22     | Tightening torque Nm shrink disc    | = 12.0   |         |
| D = 93.5   | L1 = 273   | P = 8.5    | U                                   | = 91.0   |         |